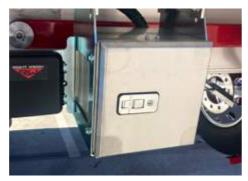

One way externally hinged tailgate

Lightweight aluminium body construction

Grain door with nylon slides

• Stainless steel lockable control box

Tailgate spreader chains

• Compensating or rocker landing feet