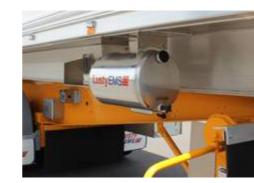

## **STANDARD FEATURES**

The Lusty EMS range features an impressive list of standard inclusions that allow our customers to get the most out of their equipment.

- Hydraulic safety value on hoist
- Tailgate spreader chains
- Heavy duty tailgate lock rod and fingers
- Aluminium wheels
- Optimised steel chassis through FEA testing
- Removable chute
- Rollover tarp
- Reversing buzzer
- Air suspension
- Air operated tailgate
- Drum brake axles

Access Ladder

Choice of hoist

Water tank

Air operated grain locks

Access door

Stainless steel toolboxes