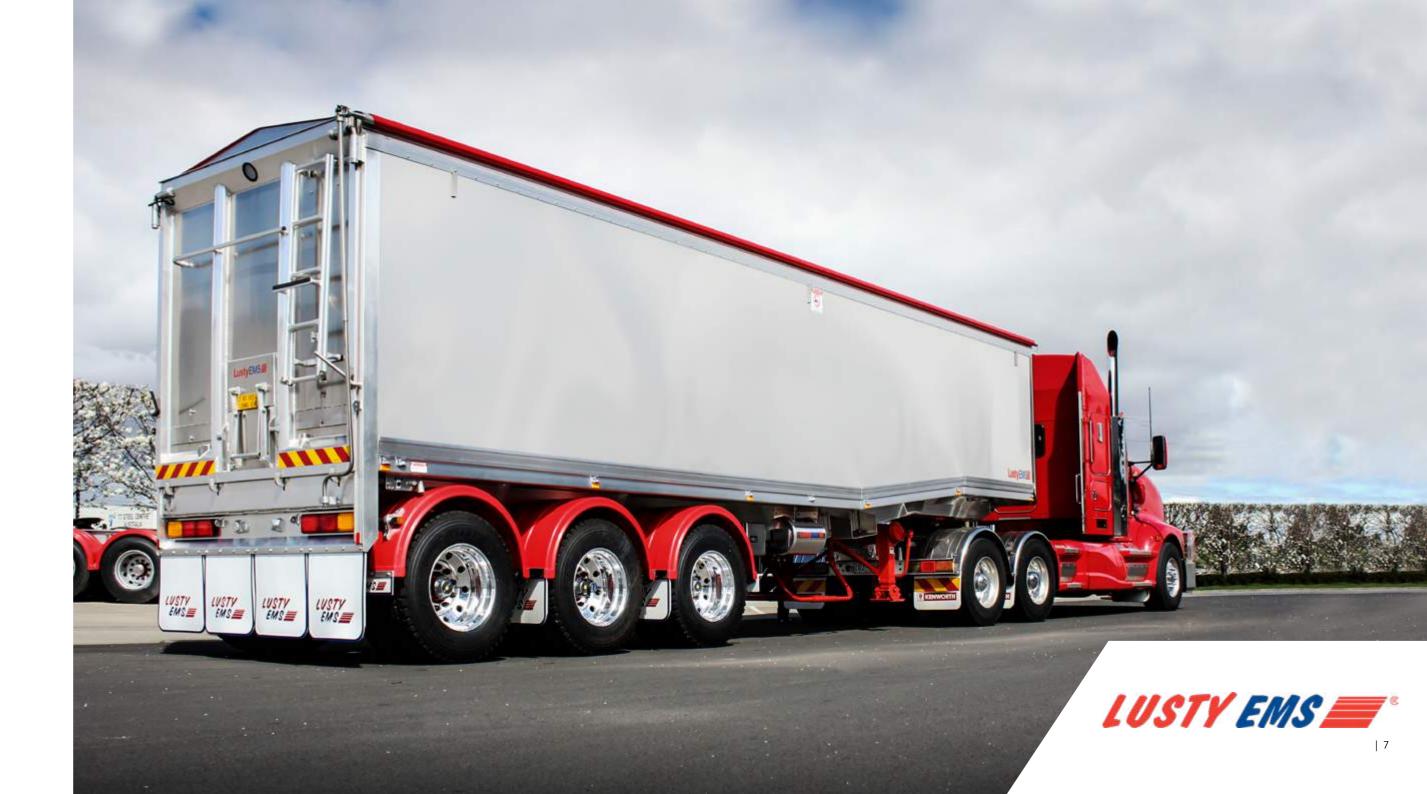

## **CHASSIS TIPPER**

The Lusty EMS Chassis Tipper is an all-round work horse that is built to withstand harsh local conditions. Only the very best materials and know how are used to create what is regarded as one of the finest quality and toughest semi tippers around.