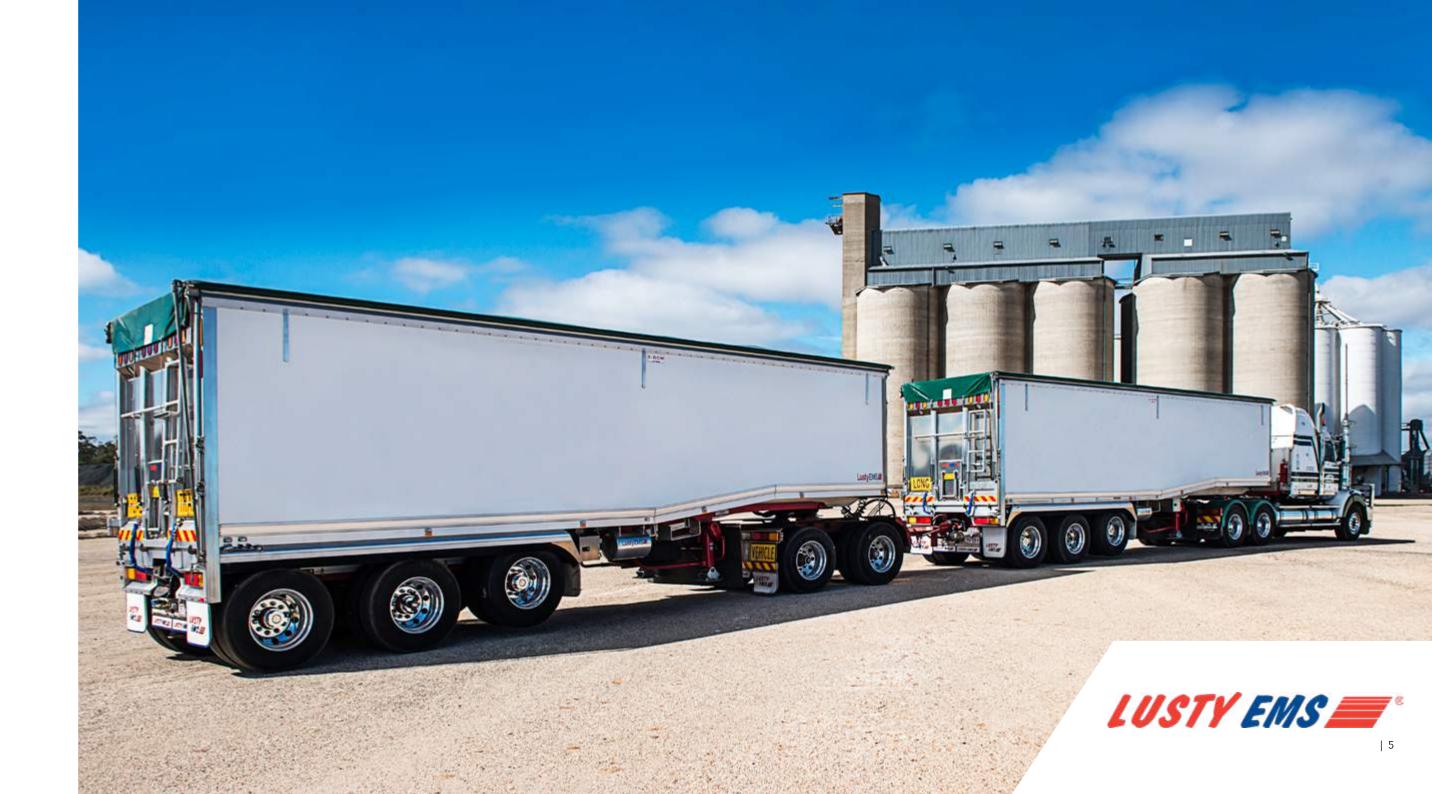

## **STAG B-DOUBLE**

The Lusty EMS Stag B-Double tipper combination is ideal for operations where improved productivity is a must. The ability to unload both trailers without unhitching, either in a jack-knife or straight-line position, makes it the perfect solution for dual-purpose use.