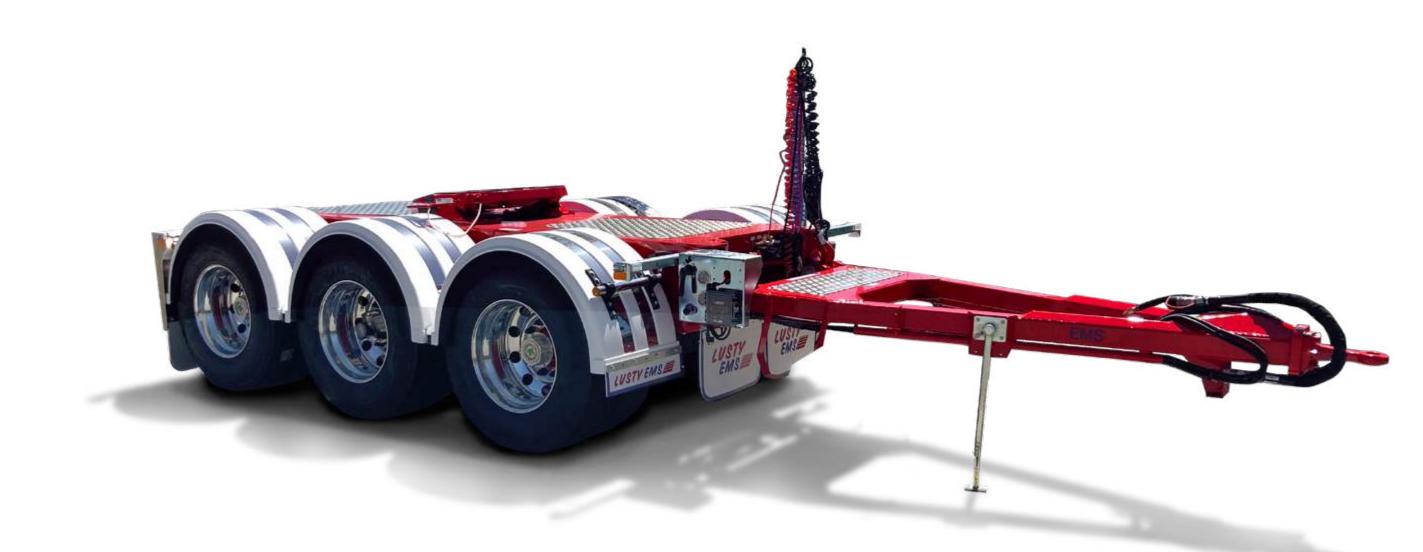

## **DOLLY**

It is uncomplicated and robust, providing you with the reliability you have come to expect from Lusty EMS. The Dolly's modular design also means there are a variety of available options, which can be easily configured to suit many requirements.

### Dimensions (nominal):

Overall Length\*: 5,355mm (Tandem)

6,150mm (Tri-Axle)

Turntable Height: 1,270mm

#### Configurations:

Tandem and Tri-Axle in three-position pivoting or fixed drawbar.

2 Years

\*Overall length depends on drawbar length. Drawbar can be customised to suit the application.