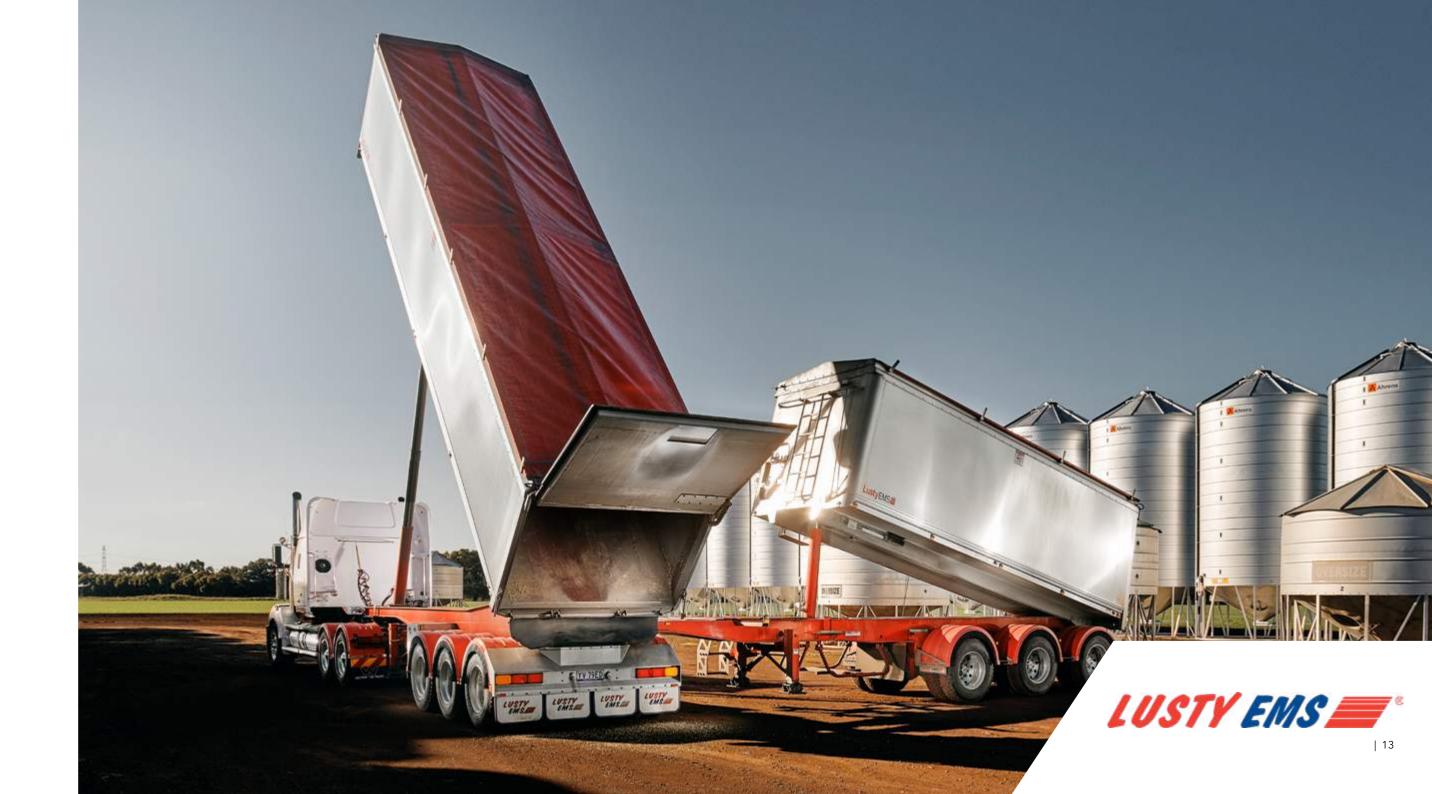

## **CHASSIS TIPPER**

The Lusty EMS Chassis Tipper is an all-round work horse that is built to withstand harsh local conditions. Only the very best materials and know how are used to create what is regarded as one of the finest quality and toughest semi tippers around.

### Main Applications:

Bulk products including grain, sand and fertilisers.

#### Dimensions (nominal):

Length range: 7,200mm up to 11,090mm

**Body height range:** 1,840mm up to 2,400mm

Cubic capacities range: 40m³ up to 65m³

Various dimensions are available upon request.

#### Configuration:

Straight and drop deck. In Single, B-Double and Road Train combinations. PBS configurations available.