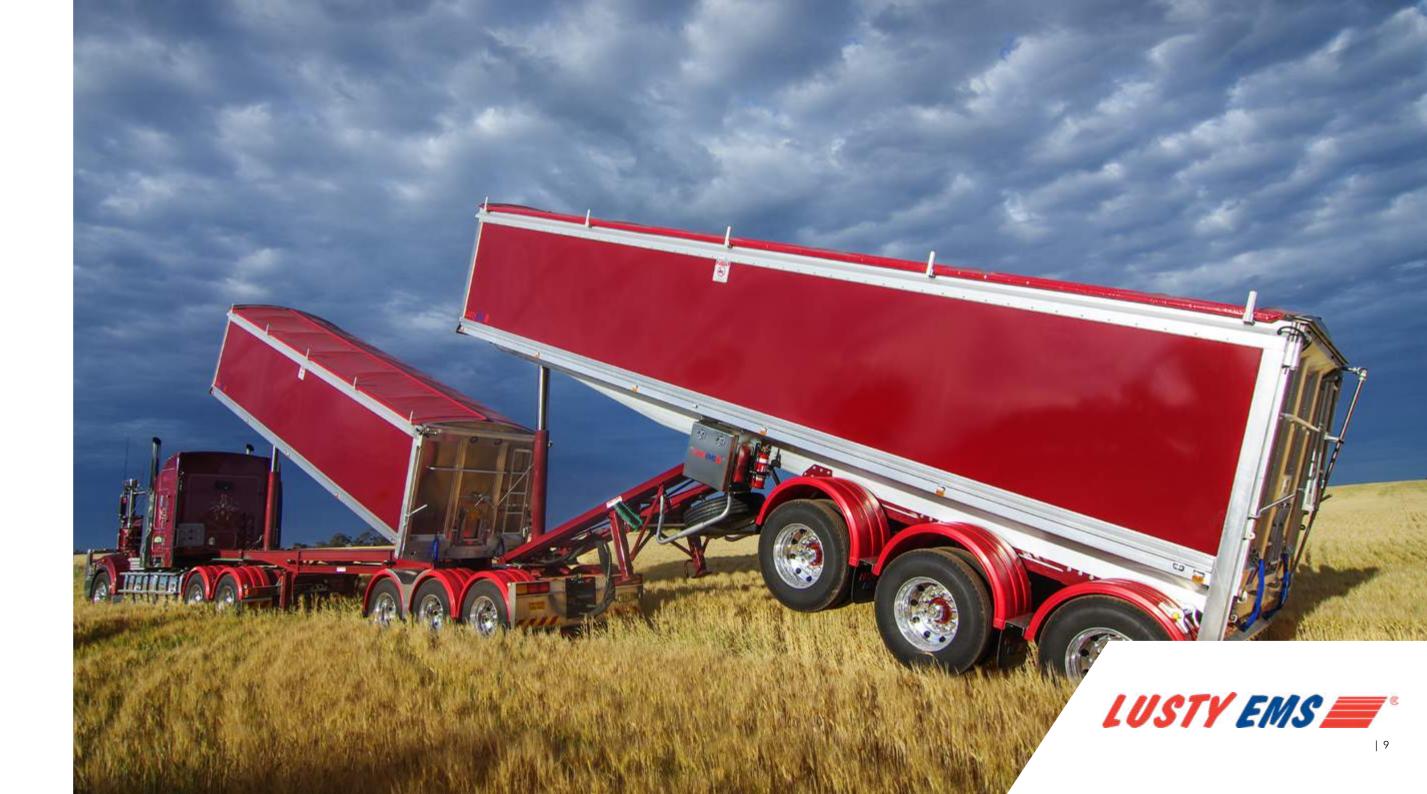

# TIP OVER AXLE (TOA) TIPPER

The Lusty EMS Tip Over Axle trailer is a versatile tipper built to perform in any bulk haulage situation. It's built to last, so it will have a long working life, along with the superior appearance and finish you'd expect from a Lusty EMS trailer.

### **Main Applications:**

Bulk products including grain, sand and fertilisers.

#### Dimensions (nominal):

Length range: 9,800mm up to 10,370mm

Body height range: 1,840mm up to 2,400mm

Cubic capacities range: 40m³ up to 65m³

Various dimensions are available upon request.

#### Configuration:

Straight and drop deck. In Single, B-Double and Road Train combinations. PBS configurations available.