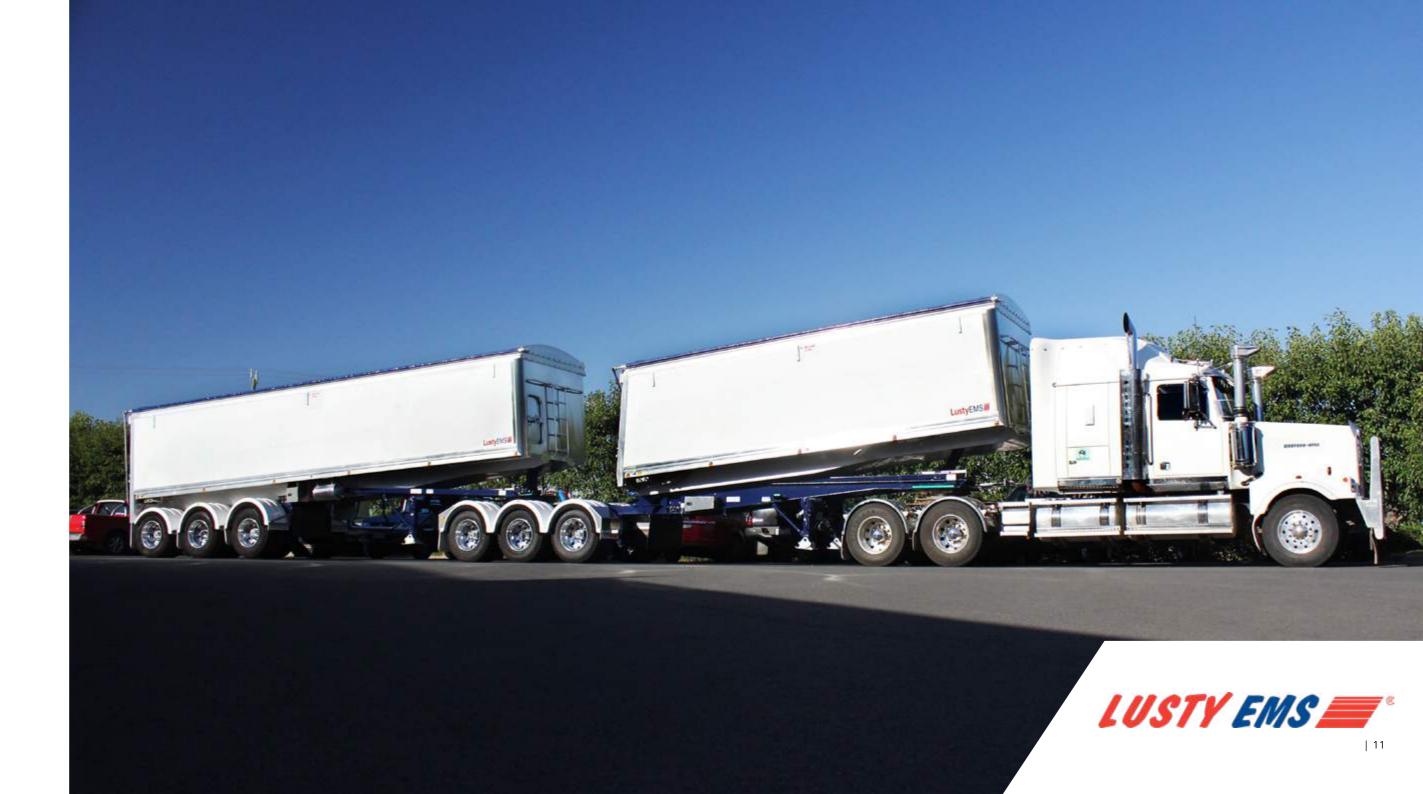

## **STAG B-DOUBLE**

The Lusty EMS Stag B-Double tipper combination is ideal for operations where improved productivity is a must. The ability to unload both trailers without unhitching, either in a jack-knife or straight-line position, makes it the perfect solution for dual-purpose use.

### **Main Applications:**

Bulk products including grain, sand, fertilisers and gravel.

#### **Key Specifications (nominal):**

Length range: To suit 26m routes

Body height range: 1,840mm up to 2,400mm

**Cubic capacities range:** 78m³ up to 85m³

Various dimensions are available upon request.

#### Configuration:

Medium and Heavy duty.